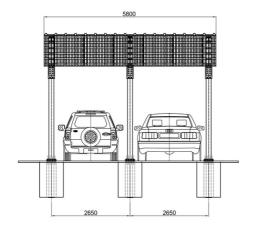

# DOUBLE MODEL I TECHNICAL DATASHEET

PREMIUM QUALITÄT

MADE IN GERMANY

|                                                                                 | ·······                                                                                                                                          |
|---------------------------------------------------------------------------------|--------------------------------------------------------------------------------------------------------------------------------------------------|
| car parking spaces I roof pitch I construction                                  | 2 rows x 2 spaces = 4 spaces I trafficable on both sides I 10 degree I freestanding                                                              |
| material                                                                        | hot-dip galvanised steel EN 10025 EN 10034 S235JR aluminium nature (verge cladding)                                                              |
| total length I total width<br>entry height I clearance height I clearance width | 11.232 mm   5.782 mm<br>4.088 mm   2.936 mm   2.480 mm                                                                                           |
| roof construction                                                               | 2-surface trough roof with internal rain gutter I trapezoidal sheet thickness 0.75 mm I JI 45.333.1000 hot-dip galvanised I powder-coated in RAL |
| roof width I partial roof length                                                | 5.782 mm I 5.580 mm                                                                                                                              |
|                                                                                 |                                                                                                                                                  |