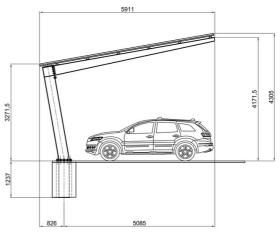

## SINGLE MODEL I TECHNICAL DATASHEET

#### PREMIUM QUALITÄT

MADE IN GERMANY

|                                                                                 | MADE IN GERMANY                                                                                                                                       |
|---------------------------------------------------------------------------------|-------------------------------------------------------------------------------------------------------------------------------------------------------|
| car parking spaces I roof pitch I construction                                  | 1 row x 2 spaces = 2 spaces I trafficable on one side I 10 degree I freestanding                                                                      |
| material                                                                        | hot-dip galvanised steel EN 10025 EN 10034 S235JR aluminium nature (verge cladding)                                                                   |
| total length I total width<br>entry height I clearance height I clearance width | 5.911 mm   5.800 mm<br>4.041 mm   2.825 mm   2.480 mm                                                                                                 |
| roof construction                                                               | 1-surface cantilever roof with adjacent gutter I trapezoidal sheet metal thickness 0.75 mm I JI 45.333.1000 hot-dip galvanised I powder coated in RAL |
| roof width I partial roof length                                                | 5.800 mm I 5.911 mm                                                                                                                                   |

## PHOTOVOLTAIC SYSTEM WITH HIGH PERFORMANCE SOLAR PANELS

| manufacturer I substructure                                | according to customer requirements I aluminium |
|------------------------------------------------------------|------------------------------------------------|
| panel weight I number of panels                            | 21.1 kg / panel I 3 rows x 5 panels =15 panels |
| panel performance I ∑ inst. panel output I string inverter | >415 wp   6.2 kWp   6 kWp                      |