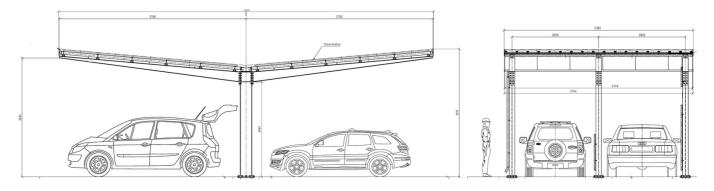

# DOUBLE MODEL I TECHNICAL DATASHEET

PREMIUM QUALITÄT

MADE IN GERMANY

|                                                                                 | ·······                                                                                                                                          |
|---------------------------------------------------------------------------------|--------------------------------------------------------------------------------------------------------------------------------------------------|
| car parking spaces I roof pitch I construction                                  | 2 rows x 2 spaces = 4 spaces I trafficable on both sides I 10 degree I freestanding                                                              |
| material                                                                        | hot-dip galvanised steel EN 10025 EN 10034 S235JR aluminium nature (verge cladding)                                                              |
| total length I total width<br>entry height I clearance height I clearance width | 11.232 mm   5.782 mm<br>4.088 mm   2.936 mm   2.480 mm                                                                                           |
| roof construction                                                               | 2-surface trough roof with internal rain gutter I trapezoidal sheet thickness 0.75 mm I JI 45.333.1000 hot-dip galvanised I powder-coated in RAL |
| roof width I partial roof length                                                | 5.782 mm I 5.580 mm                                                                                                                              |
|                                                                                 |                                                                                                                                                  |

## PHOTOVOLTAIC SYSTEM WITH HIGH PERFORMANCE SOLAR PANELS

| manufacturer I substructure                                | according to customer requirements I aluminium  |
|------------------------------------------------------------|-------------------------------------------------|
| panel weight I number of panels                            | 21.1 kg / panel I 6 rows x 5 panels = 30 panels |
| panel performance I ∑ inst. panel output I string inverter | >415 wp I 12.45 kWp I 12 kWp                    |

## CONCRETE FOUNDATION I TESTED STRUCTURAL ENGINEERING

| concrete foundation         | design as reinforced sleeve foundation |
|-----------------------------|----------------------------------------|
| wind load I snow load zone* | 2                                      |