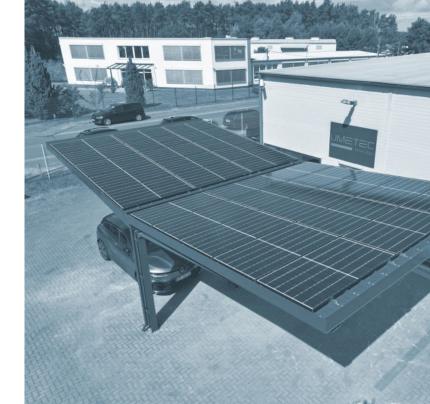

## CARTHEIA SOLAR CARPORT

## CARTHEIA OFFERS THE FLEXIBLE SOLUTION

ideal for commercial, industrial, and local authority

> HIGH ENERGY PRODUCTION ATTRACTIVE STATE SUBSIDIES

**Project service from planning application** to installation

# CARTHEIA SOLAR CARPORT

### MODULAR DESIGN

- high performance solar panels
- flexible expansion of parking spaces
- can cover larger parking areas

## SINGLE MODEL

- cantilever roof I free standing
- 2 car parking spaces
- 6 kWp I 15 panels
- 4.10 / 5.80 / 5.90 m (H/W/L)